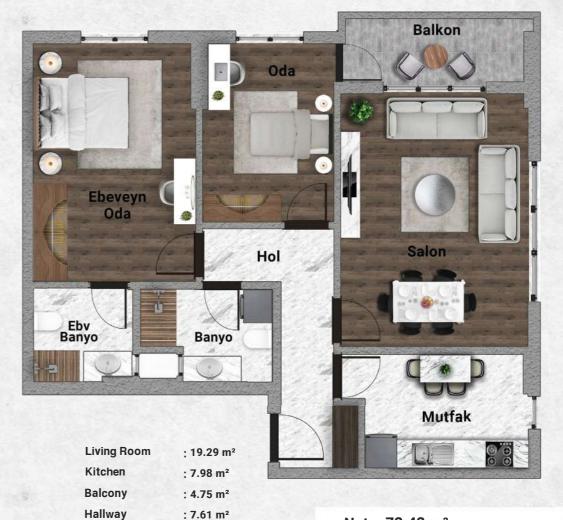

#### 2+1 Type4

B Blok Type 3 2+1

 Living Room
 : 22.23 m²

 Kitchen
 : 11.63 m²

 Balcony
 : 4.86 m²

 Hallway
 : 7.80 m²

 Bathroom
 : 5.12 m²

 Room
 : 9.42 m²

 Master Bedroom
 : 15.20 m²

Master Bathroom : 4.04 m²

Net: 80.30 m<sup>2</sup>

Gross: 120.45 m<sup>2</sup>

B Blok Type 4 2+1

 Living Room
 : 22.36 m²

 Kitchen
 : 9.31 m²

 Balcony
 : 4.86 m²

 Hallway
 : 7.84 m²

 Bathroom
 : 5.12 m²

 Room
 : 9.34 m²

 Master Bedroom
 : 15.20 m²

Master Bathroom : 3.97 m<sup>2</sup>

Net: 78.00 m<sup>2</sup>

Gross: 117.00 m<sup>2</sup>