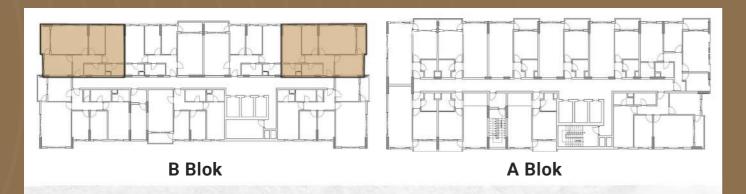

#### Location, location, location...

Venara Güneşli is rising at the intersection of main roads in a central and valuable location of Istanbul. Venara Güneşli consists of 211 apartments and 12 commercial units in 2 blocks. It appeals to different needs with 1+1, 2+1 and 3+1 apartment options.