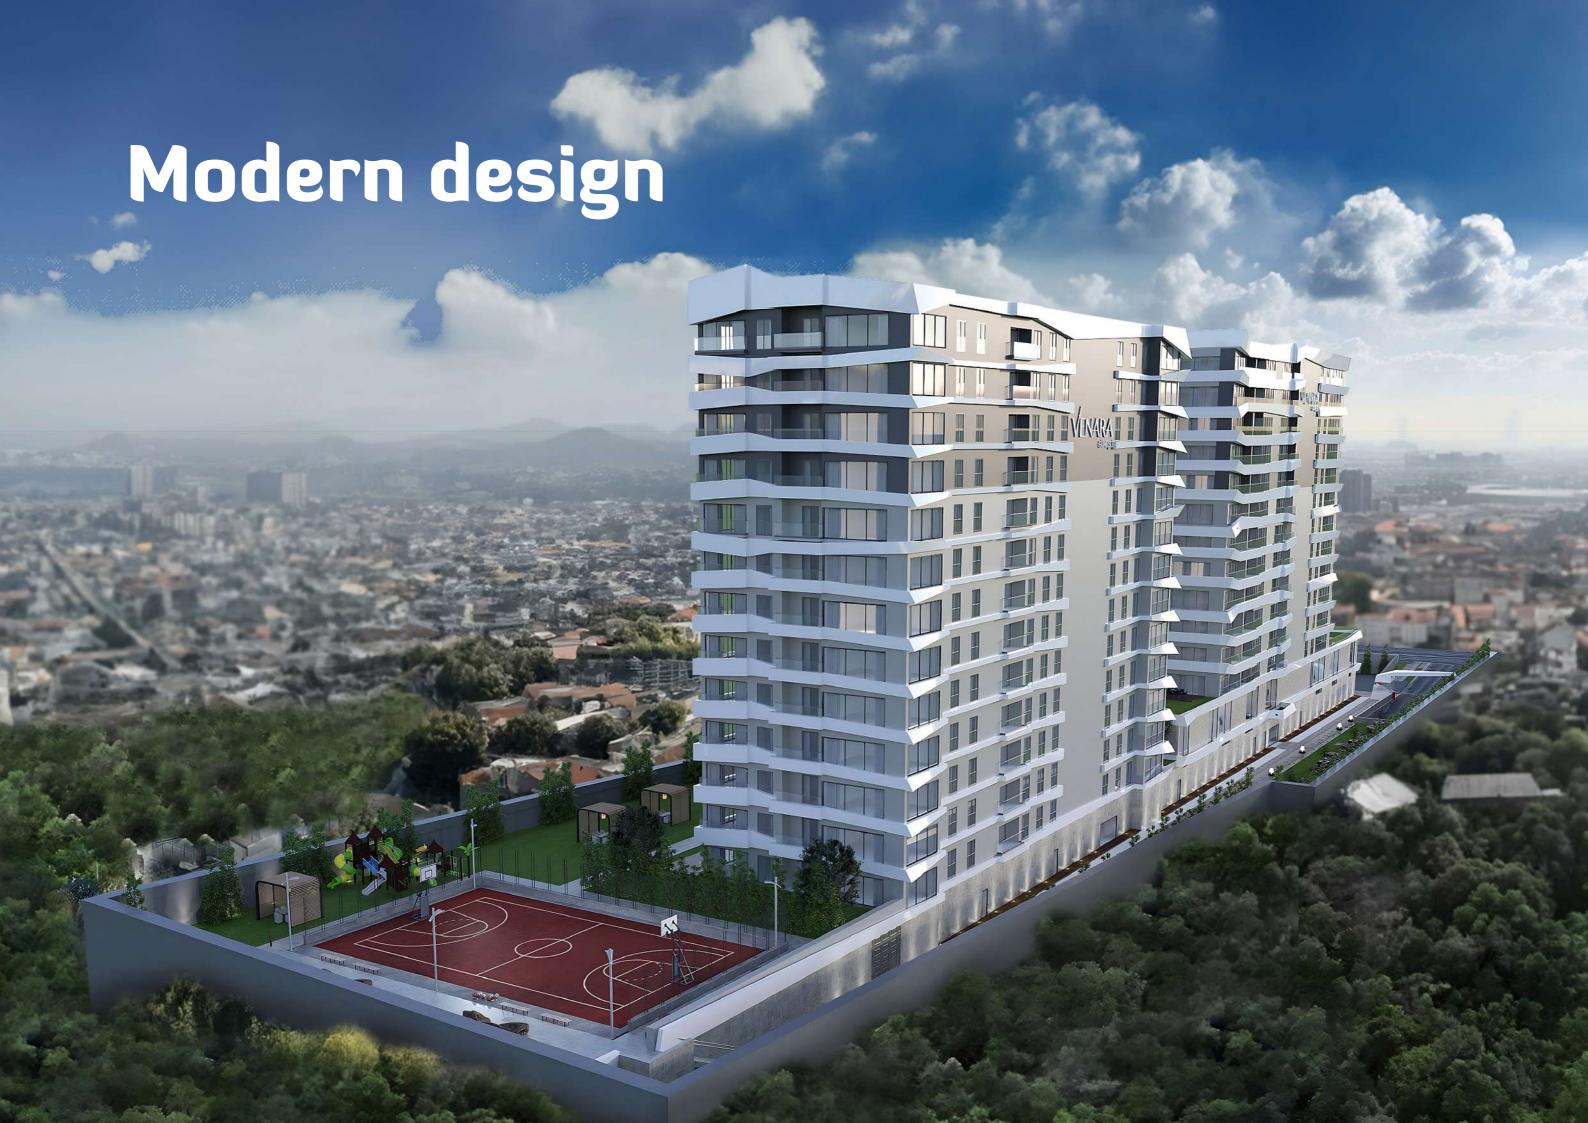

#### Location, location, location...

Venara Güneşli is rising at the intersection of main roads in a central and valuable location of Istanbul. Venara Güneşli consists of 211 apartments and 12 commercial units in 2 blocks. It appeals to different needs with 1+1, 2+1 and 3+1 apartment options.

## Experience the advantages of location

You have a gateway to a valuable investment in the heart of Basın Ekspres, next to Trade and Fair Centers, Shopping Centers, Universities, Hotels, Hospitals and Metro. At the center of the transportation network...