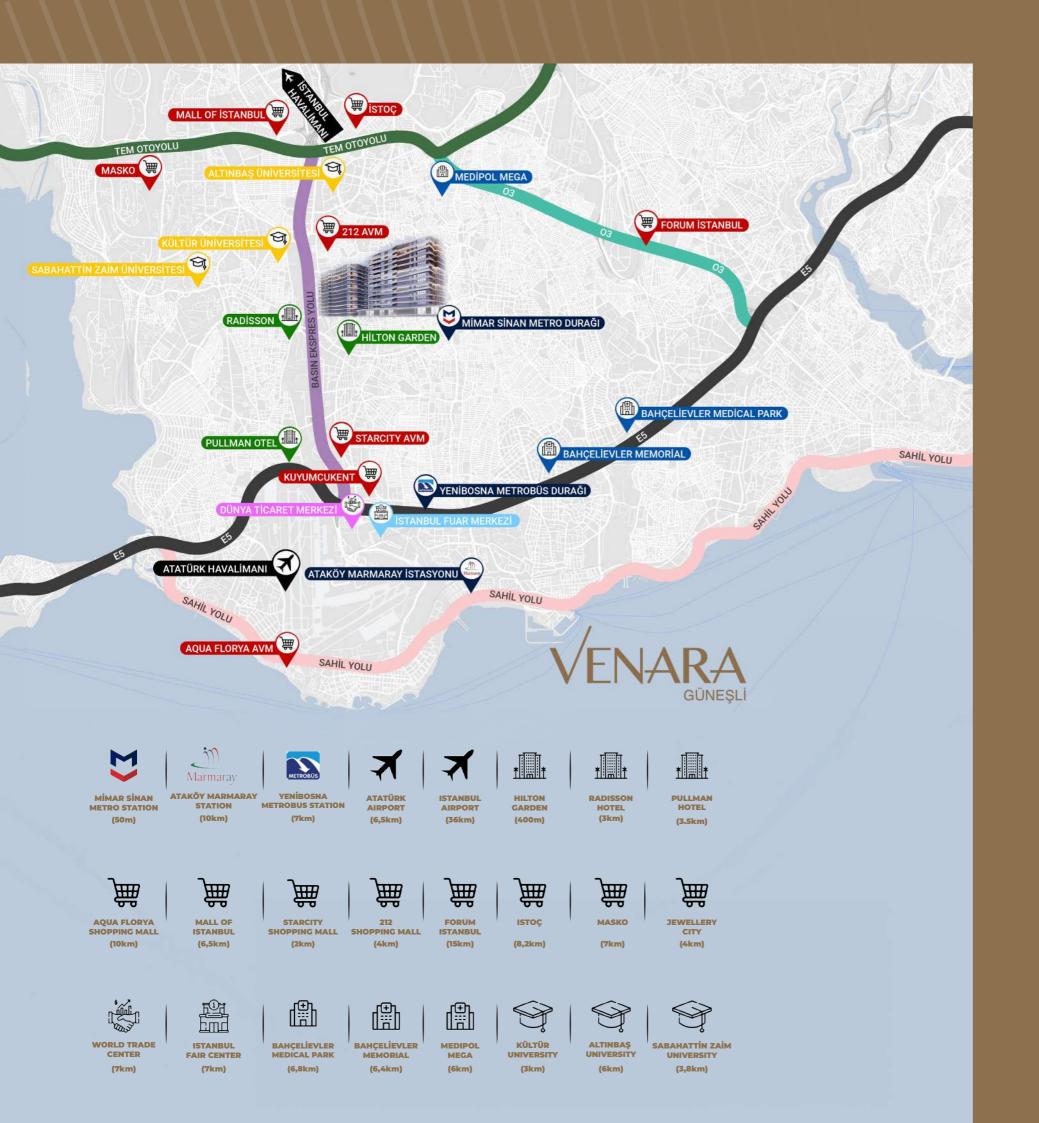

## Experience the advantages of location

You have a gateway to a valuable investment in the heart of Basın Ekspres, next to Trade and Fair Centers, Shopping Centers, Universities, Hotels, Hospitals and Metro. At the center of the transportation network...

# At the center of the transportation network...

With Venara Güneşli, far away is now very close. With the subway waiting for you just 1 minute walk away, or your private car, you can experience the spirit of the city, or you can easily reach Istanbul Airport and open up to the world.

## Reach fast transportation quickly

Venara Güneşli is only 50 meters from Mimar Sinan Metro Station, integrated to Marmaray and Metrobus, as well as easy access to E-5, Tem and North Marmara Highway.