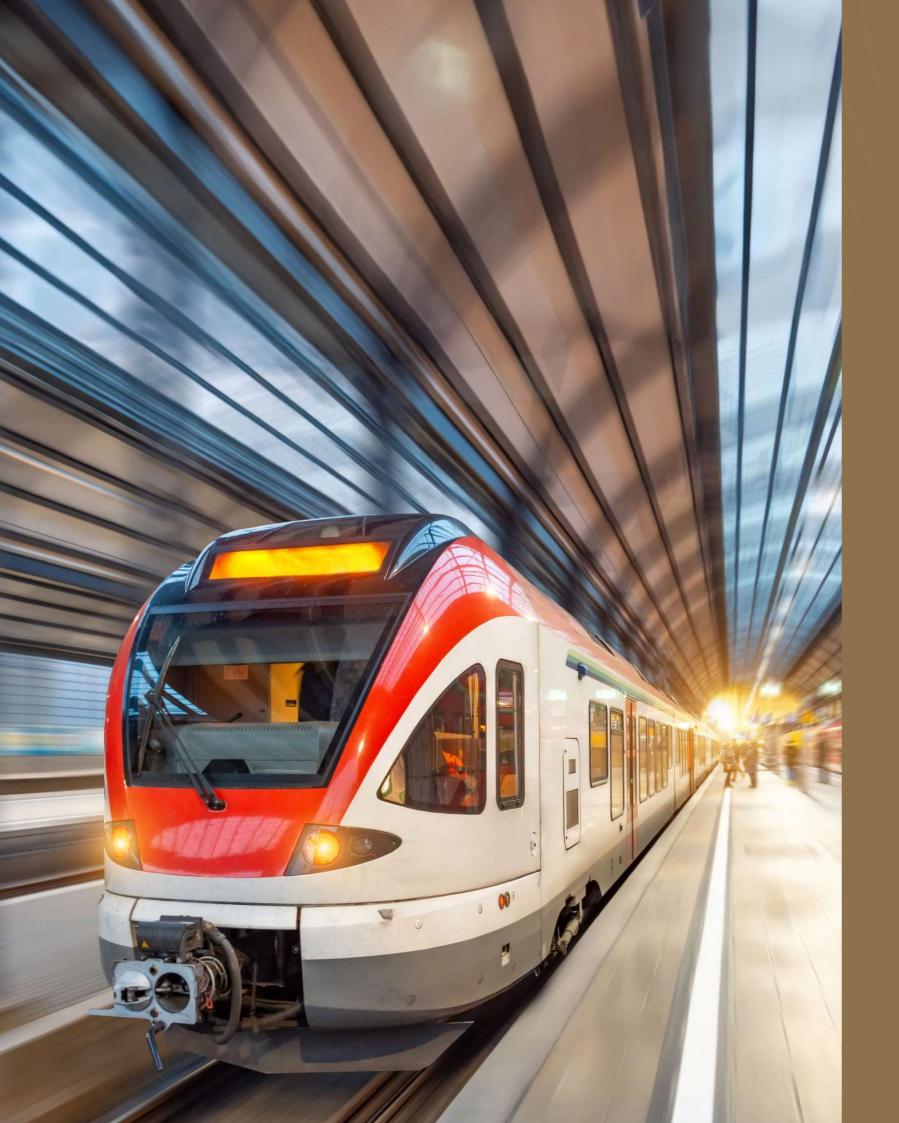

# At the center of the transportation network...

With Venara Güneşli, far away is now very close. With the subway waiting for you just 1 minute walk away, or your private car, you can experience the spirit of the city, or you can easily reach Istanbul Airport and open up to the world.

## Reach fast transportation quickly

Venara Güneşli is only 50 meters from Mimar Sinan Metro Station, integrated to Marmaray and Metrobus, as well as easy access to E-5, Tem and North Marmara Highway.