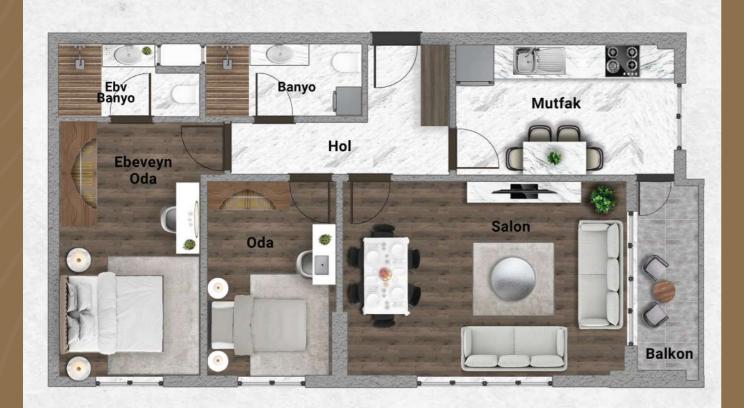

#### 2+1 Type2

A Blok Type 1 2+1

 Living Room
 : 22.90 m²

 Kitchen
 : 12.09 m²

 Balcony
 : 4.80 m²

 Hallway
 : 7.67 m²

 Bathroom
 : 4.80 m²

 Room
 : 10.56 m²

Room : 10.56 m<sup>2</sup>

Master Bedroom : 15.63 m<sup>2</sup>

Master Bathroom : 3.81 m<sup>2</sup>

Net: 82.26 m<sup>2</sup>

Gross: 123.39 m<sup>2</sup>

A Blok Tip 2 2+1

**Bathroom** 

: 4.44 m<sup>2</sup>