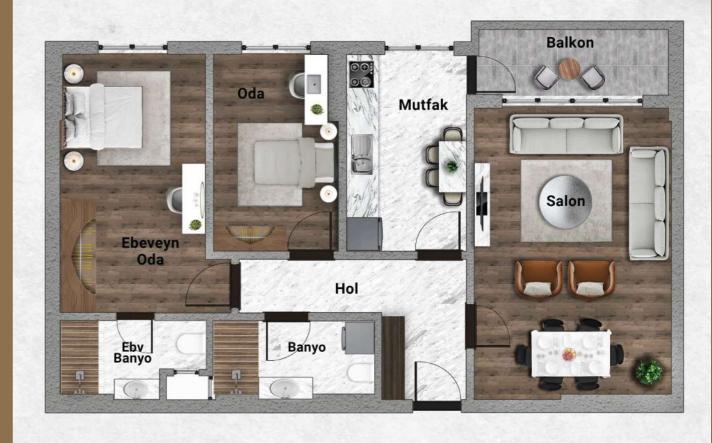

#### 2+1 Type4

B Blok Type 3 2+1

 Living Room
 : 22.23 m²

 Kitchen
 : 11.63 m²

 Balcony
 : 4.86 m²

 Hallway
 : 7.80 m²

 Bathroom
 : 5.12 m²

 Room
 : 9.42 m²

 Master Bedroom
 : 15.20 m²

Master Bathroom : 4.04 m²

Net: 80.30 m<sup>2</sup>

Gross: 120.45 m<sup>2</sup>

B Blok Type 4 2+1

 Living Room
 : 22.36 m²

 Kitchen
 : 9.31 m²

 Balcony
 : 4.86 m²

 Hallway
 : 7.84 m²

 Bathroom
 : 5.12 m²

 Room
 : 9.34 m²

 Master Bedroom
 : 15.20 m²

Master Bathroom : 3.97 m<sup>2</sup>

Net: 78.00 m<sup>2</sup>

Gross: 117.00 m<sup>2</sup>