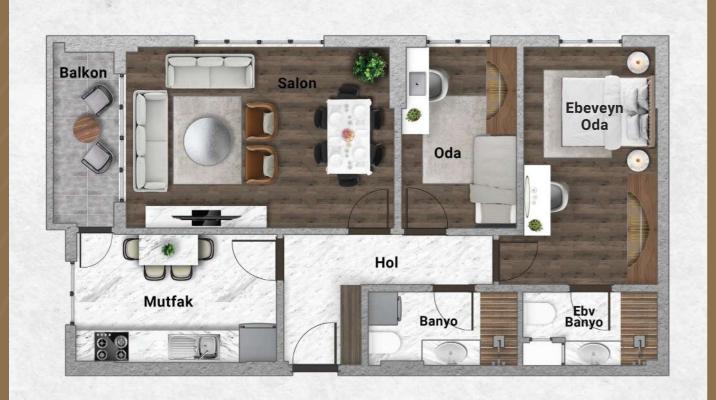

#### 2+1 Type2

A Blok Type 1 2+1

 Living Room
 : 22.90 m²

 Kitchen
 : 12.09 m²

 Balcony
 : 4.80 m²

 Hallway
 : 7.67 m²

 Bathroom
 : 4.80 m²

 Room
 : 10.56 m²

Room : 10.56 m<sup>2</sup>

Master Bedroom : 15.63 m<sup>2</sup>

Master Bathroom : 3.81 m<sup>2</sup>

Net: 82.26 m<sup>2</sup>

Gross: 123.39 m<sup>2</sup>

A Blok Tip 2 2+1

**Bathroom** 

: 4.44 m<sup>2</sup>