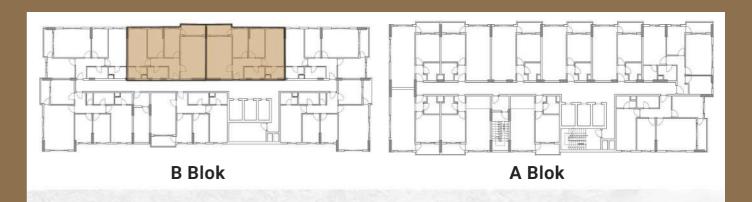

#### Location, location, location...

Venara Güneşli is rising at the intersection of main roads in a central and valuable location of Istanbul. Venara Güneşli consists of 211 apartments and 12 commercial units in 2 blocks. It appeals to different needs with 1+1, 2+1 and 3+1 apartment options.