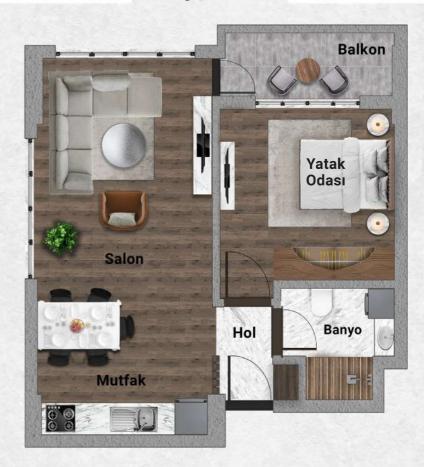

#### 2+1 Type2

A Blok Type 1 2+1

 Living Room
 : 22.90 m²

 Kitchen
 : 12.09 m²

 Balcony
 : 4.80 m²

 Hallway
 : 7.67 m²

 Bathroom
 : 4.80 m²

 Room
 : 10.56 m²

Room : 10.56 m<sup>2</sup>

Master Bedroom : 15.63 m<sup>2</sup>

Master Bathroom : 3.81 m<sup>2</sup>

Net: 82.26 m<sup>2</sup>

Gross: 123.39 m<sup>2</sup>

A Blok Tip 2 2+1

**Bathroom** 

: 4.44 m<sup>2</sup>

: 9.30 m<sup>2</sup>

Master Bedroom : 15.46 m<sup>2</sup>

Master Bathroom : 3.59 m²

Net: 72.42 m<sup>2</sup>

Gross: 108.63 m<sup>2</sup>