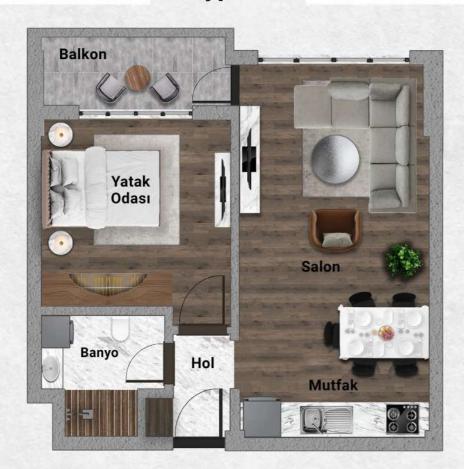

#### 1+1 Type2

A Blok Type 1 1+1

Living Room + Kitchen: 23.58 m²

Balcony : 4.17 m<sup>2</sup>

Hallway : 2.47 m<sup>2</sup>

: 4.36 m<sup>2</sup>

Bathroom

Bedroom : 12.39 m<sup>2</sup>

Net: 46.97 m<sup>2</sup>

Gross: 70.46 m<sup>2</sup>

A Blok Type 2 1+1

Living Room + Kitchen: 26.51 m²

Balcony : 4.17 m<sup>2</sup>

 $\begin{array}{lll} \mbox{Hallway} & : 2.59 \ \mbox{m}^2 \\ \mbox{Bathroom} & : 4.19 \ \mbox{m}^2 \end{array}$ 

Bedroom : 12.39 m<sup>2</sup>

Net: 49.85 m<sup>2</sup>

Gross: 74.78 m<sup>2</sup>