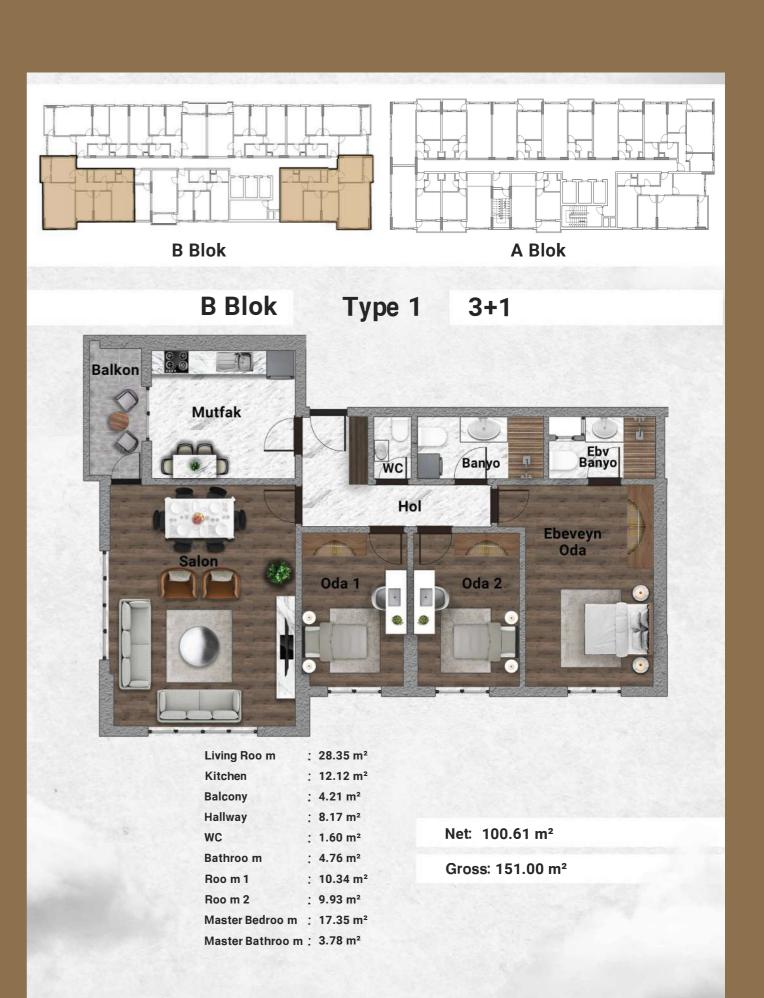

#### 3+1 Type1

B Blok

Type 5 2+1

Living Room : 22.01 m<sup>2</sup>

Kitchen : 9.36 m<sup>2</sup>

Balcony : 4.82 m<sup>2</sup>

Hallway : 7.84 m<sup>2</sup>

 $\begin{array}{lll} \text{Bathroom} & : 5.12 \text{ m}^2 \\ \text{Room} & : 9.28 \text{ m}^2 \end{array}$ 

Master Bedroom : 14.83 m²
Master Bathroom : 3.94 m²

Net: 77.20 m²

Gross: 115.80 m<sup>2</sup>

"Living is beautiful"