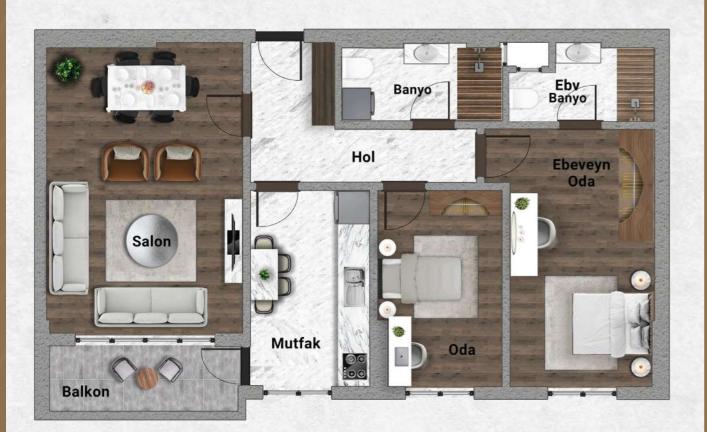

#### 3+1 Type1

B Blok

Type 5 2+1

Living Room : 22.01 m<sup>2</sup>

Kitchen : 9.36 m<sup>2</sup>

Balcony : 4.82 m<sup>2</sup>

Hallway : 7.84 m<sup>2</sup>

 $\begin{array}{lll} \text{Bathroom} & : 5.12 \text{ m}^2 \\ \text{Room} & : 9.28 \text{ m}^2 \end{array}$ 

Master Bedroom : 14.83 m²
Master Bathroom : 3.94 m²

Net: 77.20 m²

Gross: 115.80 m<sup>2</sup>

"Living is beautiful"